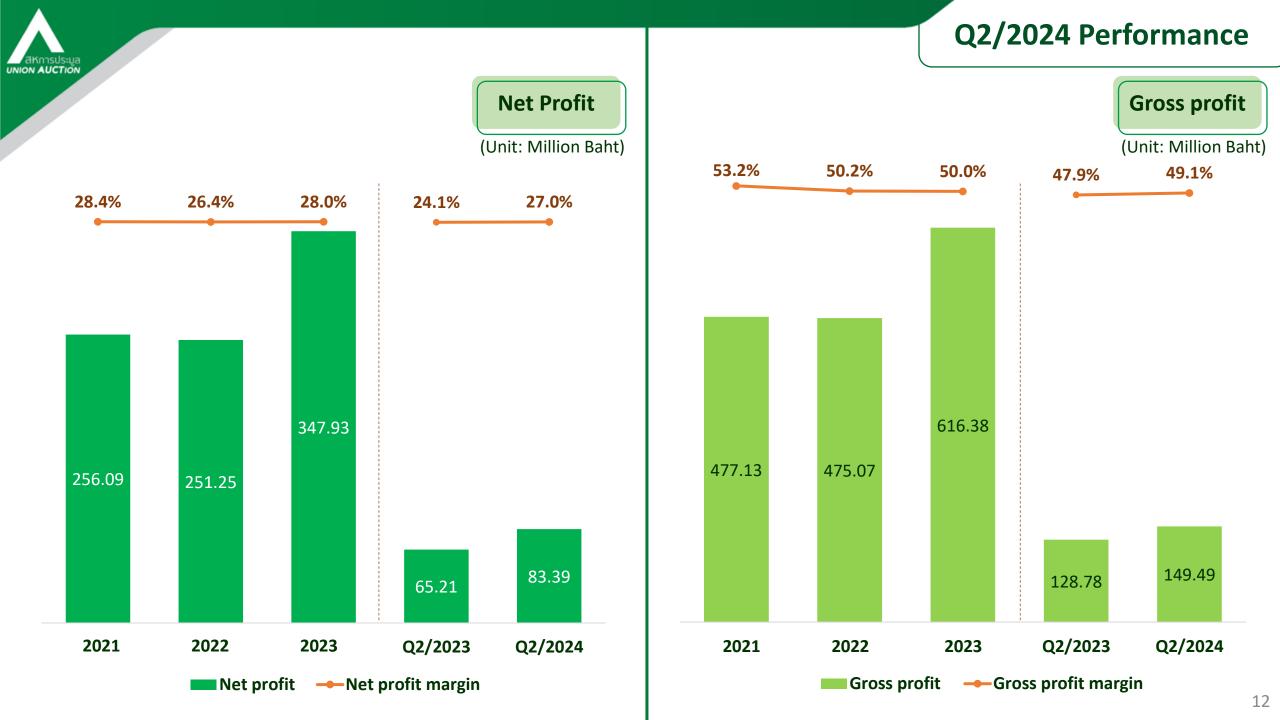

**Performance** 

Q&A

**Total revenues** 

14.0% YoY

10.7% QoQ

**Gross profit** 

16.1% YoY

23.2% QoQ

**Net profit** 

27.9% YoY

**30.4% QoQ** 

**Total Assets** 

3.5% from 2023

**Total Liabilities** 

5.1% from 2023

**ROA** 