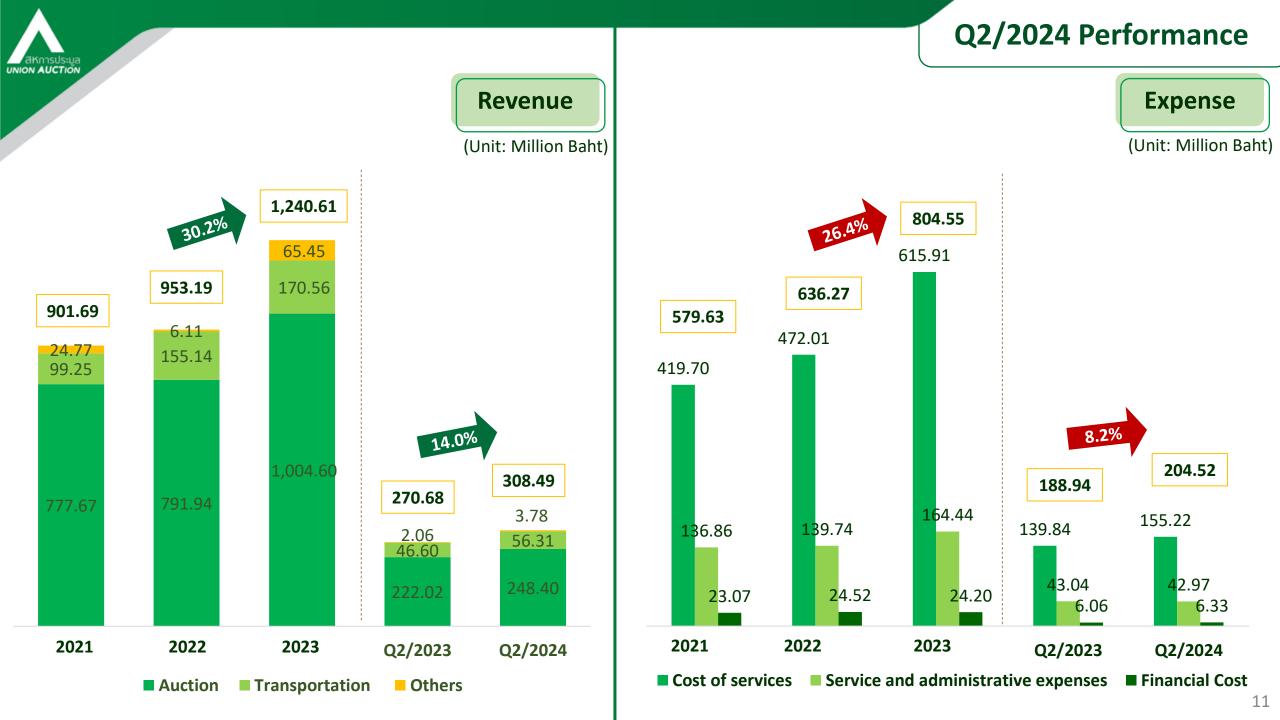

**Performance** 

Q&A

**Total revenues** 

14.0% YoY

10.7% QoQ

**Gross profit** 

16.1% YoY

23.2% QoQ